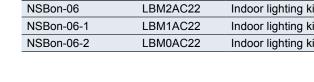

## Ordering Information

| NSBon-06   | LBM2AC22 | Indoor lighting kit for enclosure. Two LED lamps with circuit breaker. NSBox Lighting |
|------------|----------|---------------------------------------------------------------------------------------|
| NSBon-06-1 | LBM1AC22 | Indoor lighting kit for enclosure. One LED lamp with circuit breaker. NSBox Lighting  |
| NSBon-06-2 | LBM0AC22 | Indoor lighting kit for enclosure. One LED lamp w/o circuit breaker. NSBox Lighting   |