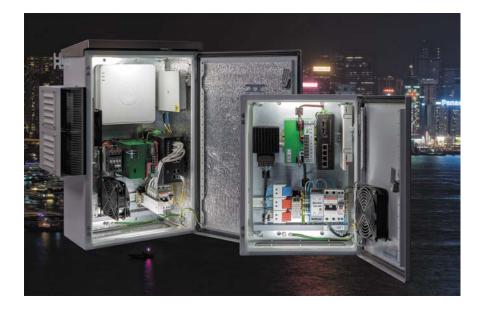

The system is equipped with a separate circuit breaker. For safe work, you should turn off the main power of the enclosure and all equipment.

By default, the lamps are installed in the niches of the top and bottom walls of the cabinet. If necessary, it can be moved to another location.

The kit consists of the following components:

- One or two LED lamps in metal frame with a reflector
- Magnets for mounting the lamp to a metal surface
- Circuit breaker and set of wires