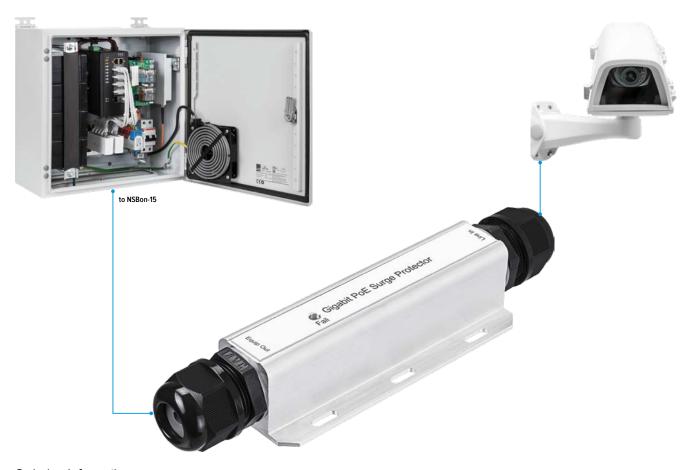

## Lightning and Surge protection for Ethernet ports

✓ Compact Design ✓ Gigabit Ethernet 10/100/1000-BaseT ✓ Waterproof RJ45 connectors ✓ PoE 802.3at/3af // 60W / 95W UPoE

NSP-121PGi is a surge protector keeping any IP devices with Ethernet 10/100/1000Base-T interface safe from lightning strike and other forms of electrical interference such as power surges and spikes over networking cables. The devices support PoE transmission in accordance with 802.3at/3af and 60W/ 95W UPoE recommendations, regardless of the transmission method, as well as passive PoE. It protect all eight wires of networking cable including PoE.

NSP-121PGi is classified as harden-graded surge protector operating between -40°C and 85°C under harsh weather conditions and plug-and-play surge protector defending the surge up to 16KV. It has IP67/IK10 rated metal enclosure to protect outdoor IP devices such as IP cameras and wireless APs. The device should be installed immediately adjacent to outdoor IP cameras.